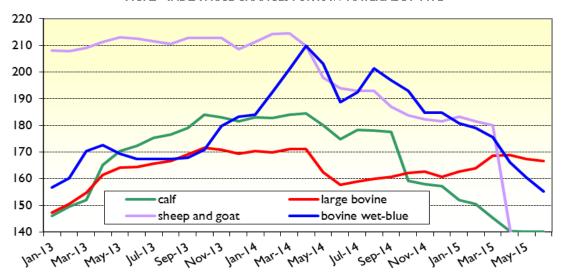

### **PRICES**

The trend in raw materials for the tanning industry during the second quarter was slightly negative on the whole, but there were some exceptions and differences between animal categories and original marketplace. In the **raw bovine hides** category, medium sized hides generally bucked the trend, with slight growth in cows and steers/heifers essentially unchanged; calves and bulls declined in April and then stabilised. Since the start of the year, all medium and large sized bovines recorded growth (also considerable), while the small bovines (calves) posted declines.

Wet-blue bovine posted decreases during the quarter. Those of Brazilian origin declined steadily during the three-month period, while the others, after a decline in April, remained essentially stable.

TAB. I-PRICE CHANGES FOR RAW HIDES AND SKINS BY ANIMAL TYPE AND ORIGIN SINCE JANUARY 1ST

FIG. 2 - INDEX PRICE CHANGES FOR RAW MATERIAL BY TYPE