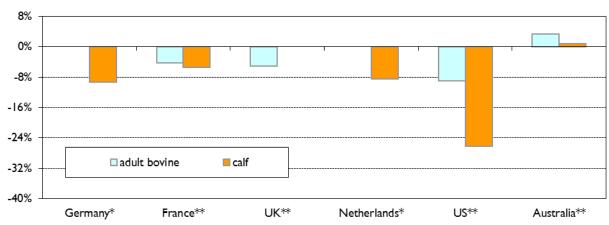

# **SLAUGHTERING**

Overall, there was a slight decrease (-2%) in **adult cattle** slaughters in the main countries monitored, during the three months under review. The situation in Europe is varied: slaughtering levels in Italy (+7%) and Spain (+16%) grew, remained unchanged in Germany, and were down in the other most important EU manufacturers (double-digit declines in the Netherlands and Ireland). Outside of the EU, figures in the USA continue to drop (-9%), while increases were posted for Argentina (+2%) and the Oceanian countries (Australia +3%, New Zealand +1%).

The general situation is quite similar for **calves**. Slaughtering in Italy, Belgium, Argentina, Australia and New Zealand increased, while the other leading producing countries decreased (down a whopping 26% in the USA).

FIG. 3 - CHANGES IN BOVINE SLAUGHTERING FOR THE QUARTER YEAR ON YEAR\*

<sup>&</sup>lt;sup>+</sup> excluding figures for British and Irish calves and Dutch adult cattle as the figures there were insignificant

<sup>\*</sup> quarter ended in April

<sup>\*\*</sup> quarter ended in May