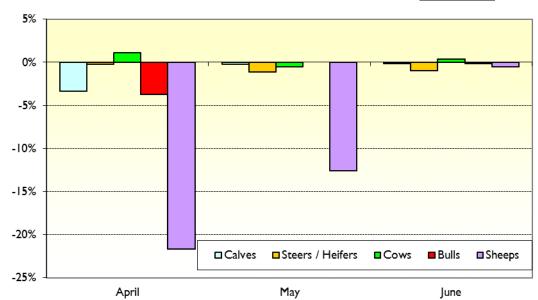

### **PRICES**

The trend in raw materials for the tanning industry during the second quarter was slightly negative on the whole, but there were some exceptions and differences between animal categories and original marketplace. In the **raw bovine hides** category, medium sized hides generally bucked the trend, with slight growth in cows and steers/heifers essentially unchanged; calves and bulls declined in April and then stabilised. Since the start of the year, all medium and large sized bovines recorded growth (also considerable), while the small bovines (calves) posted declines.

The price index for **sheepskins** experienced a sharp drop in value between April and May due solely to Iran and New Zealand; Europe increased in April and decreased between May and June.

FIG. I - PRICE CHANGES FOR RAW HIDES AND SKINS BY ANIMAL TYPE IN THE QUARTER

Wet-blue bovine posted decreases during the quarter. Those of Brazilian origin declined steadily during the three-month period, while the others, after a decline in April, remained essentially stable.

| Calves      | -11% | Steers, bull calves, heifers | +2%  | Cows          | +7%  | Bulls       | +4%  | Sheep      | -32% |
|-------------|------|------------------------------|------|---------------|------|-------------|------|------------|------|
| Italy       | -1%  | Italy (bull calves)          | ==   | Italy         | +1%  | France      | +7%  | Iran       | -36% |
| Australia   | -6%  | Germany (heifers)            | -3%  | Denmark       | +8%  | Germany     | +2%  | N. Zealand | -20% |
| France      | -17% | Spain (bull calves)          | ==   | France        | +5%  | Denmark     | ==   | Spain      | -5%  |
| Netherlands | -6%  | United States                | -19% | Germany       | +7%  | Netherlands | +4%  |            |      |
| Spain       | -1%  | New Zealand (steers)         | -8%  | Netherlands   | +14% | N. Zealand  | -10% |            |      |
|             |      | Australia (mixed)            | -6%  | N. Zealand    | -6%  |             |      |            |      |
|             |      | United Kingdom (mixed)       | +2%  | Spain         | +3%  |             |      |            |      |
|             |      | Sweden (mixed)               | +3%  | United States | -15% |             |      |            |      |
|             |      |                              |      | Sweden        | +9%  |             |      |            |      |