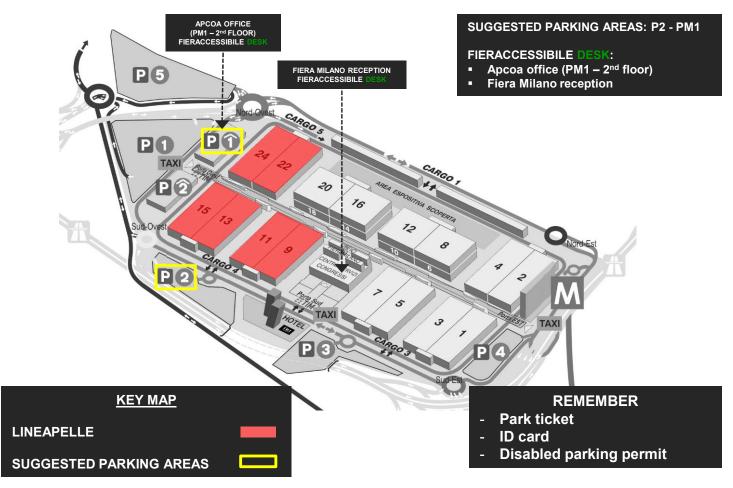

## REFUND PROCEDURE DISABLED PARKING TICKET

All parking areas are provided with parking spaces for disabled people. We suggest to park at PM1 - West Gate or P2 - South Gate parking areas. At the parking entrance, you must collect your car park ticket. Parking is free of charge. Before entering in the event or before 18:30, reach your FierAccessibile Desk at APCOA office on PM1 (2<sup>nd</sup> floor) – West Gate or at Fiera Milano reception – Service Center South Gate. Here an operator will punch your car park ticket. At the FierAccessibile Desk it is necessary to show ticket, disabled parking permit and ID card.